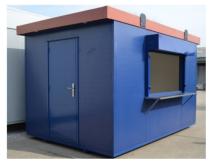

## Principal features include:

Plastisol coated galvanised steel sheet cladding in a choice of colours that doesn't fade or scratch easily

Vinyl faced, wipe down plasterboard linings and ceiling Solid vinyl or carpet tiles to a range of standard colours

Solid core timber or sheet steel doors

UPVC double glazed windows

Electric lighting, heating & power with optional air conditioning

Bespoke fit-out to provide integral male, female and disabled toilets, showers and catering facilities