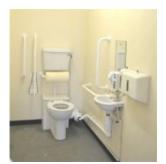

Solid core timber or sheet steel doors

UPVC double glazed windows

Electric lighting, heating & power with optional air conditioning

Bespoke fit-out to provide integral male, female and disabled toilets, showers and catering facilities