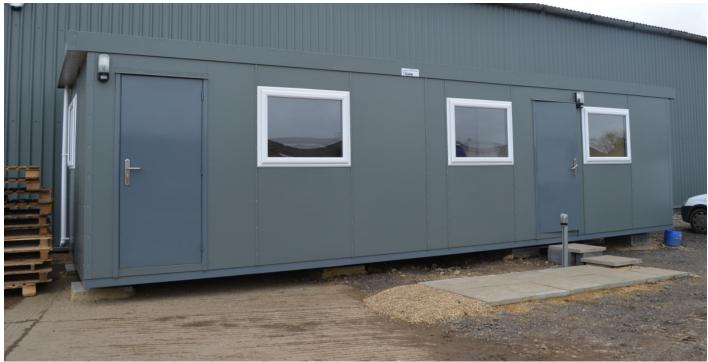

## Principal features include:

Plastisol coated galvanised steel sheet cladding in a choice of colours that doesn't fade or scratch easily

Vinyl faced, wipe down plasterboard linings and ceiling Solid vinyl or carpet tiles to a range of standard colours

Solid core timber or sheet steel doors

UPVC double glazed windows

Electric lighting, heating & power with optional air conditioning

Bespoke fit-out to provide integral male, female and disabled toilets, showers and catering facilities