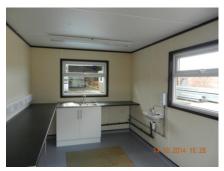

## Principal features include:

Plastisol coated galvanised steel sheet cladding in a choice of colours that doesn't fade or scratch easily

Vinyl faced, wipe down plasterboard linings and ceiling Solid vinyl or carpet tiles to a range of standard colours

Solid core timber or sheet steel doors

UPVC double glazed windows

Electric lighting, heating & power with optional air conditioning

Bespoke fit-out to provide integral male, female and disabled toilets, showers and catering facilities