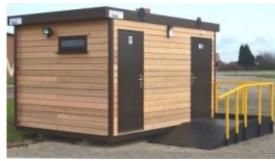

## Principal features include:

Plastisol coated galvanised steel sheet cladding in a choice of colours that doesn't fade or scratch easily

Vinyl faced, wipe down plasterboard linings and ceiling Solid vinyl or carpet tiles to a range of standard colours

Solid core timber or sheet steel doors

UPVC double glazed windows

Electric lighting, heating & power with optional air conditioning

Bespoke fit-out to provide integral male, female and disabled toilets, showers and catering facilities