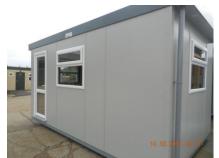

## Principal features include:

Plastisol coated galvanised steel sheet cladding in a choice of colours that doesn't fade or scratch easily

Vinyl faced, wipe down plasterboard linings and ceiling Solid vinyl or carpet tiles to a range of standard colours

Solid core timber or sheet steel doors

UPVC double glazed windows

Electric lighting, heating & power with optional air conditioning

Bespoke fit-out to provide integral male, female and disabled toilets, showers and catering facilities