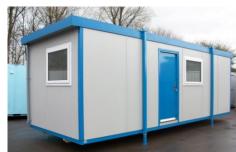

## **Team Built Modular Buildings**

Team Built Modular Buildings have been developed to cater for the wide range of requirements of commercial, industrial, construction users.

The underlying concept for the Team Built range is based on a robust and versatile structure that will cater for the vast majority of commercial and industrial requirements and can subsequently be readily modified to the specific requirements of each application.

## Principal features include:

Plastisol coated galvanised steel sheet cladding in a choice of colours that doesn't fade or scratch easily

Vinyl faced, wipe down plasterboard linings and ceiling Solid vinyl or carpet tiles to a range of standard colours

Solid core timber or sheet steel doors

UPVC double glazed windows

Electric lighting, heating & power with optional air conditioning

Bespoke fit-out to provide integral male, female and disabled toilets, showers and catering facilities