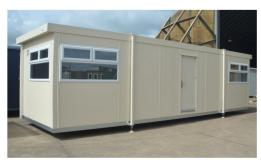

## **Team Built Modular Buildings**

Team Built Modular Buildings have been developed to cater for the wide range of requirements of commercial, industrial, construction users.

The underlying concept for the Team Built range is based on a robust and versatile structure that will cater for the vast majority of commercial and industrial requirements and can subsequently be readily modified to the specific requirements of each application.

## Principal features include:

Plastisol coated galvanised steel sheet cladding in a choice of colours that doesn't fade or scratch easily

Vinyl faced, wipe down plasterboard linings and ceiling Solid vinyl or carpet tiles to a range of standard colours

Solid core timber or sheet steel doors

UPVC double glazed windows

Electric lighting, heating & power with optional air conditioning

Bespoke fit-out to provide integral male, female and disabled toilets, showers and catering facilities